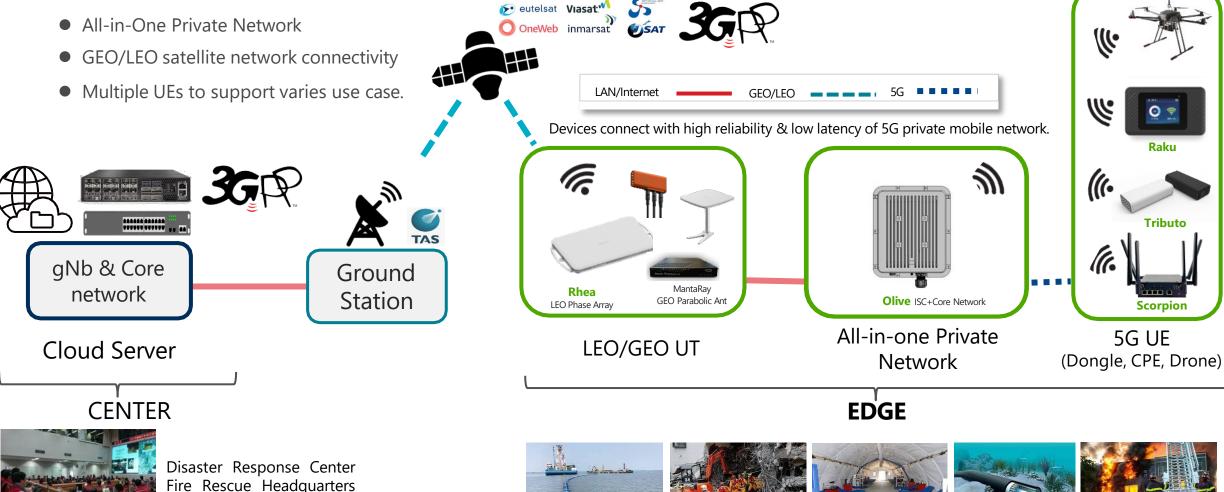

### Integrated 5G Network over Satellite

**Integrated 5G+Satellite solution** contains 3 major elements to support various use case upon disaster recovery and network resilience:

2023 - 2026

- Integrated NTN RAN and Cloud Service to realize SataaS (Satellite cloud as a services) Α.
- Buildup SataaS E2E Solution from UE/ UT to NR RAN for Mobility & IOT Applications Β.
- Partnership with Cellular carrier and local SI supplier for regional deployment