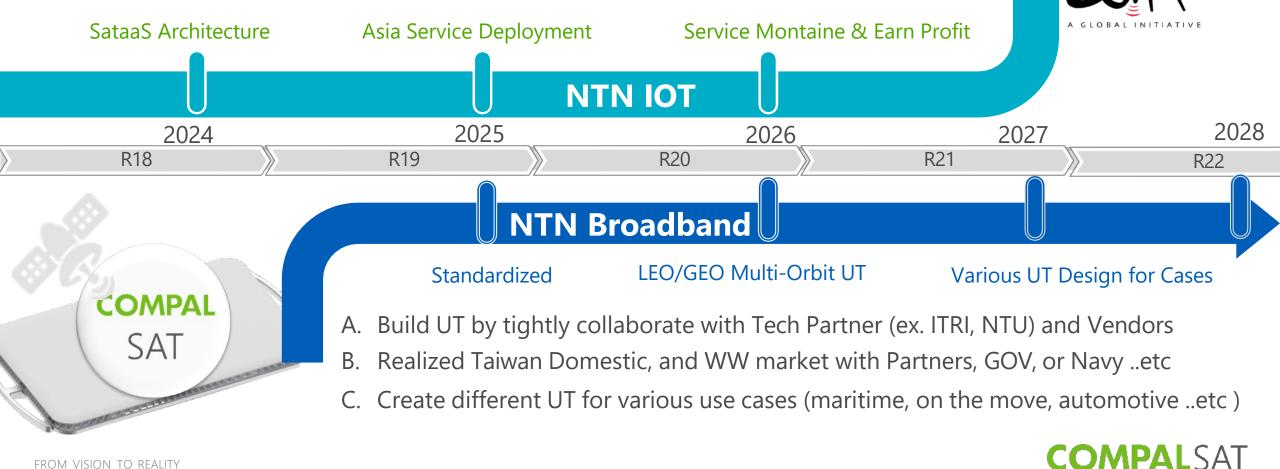

### Integrated 5G Network over Satellite

**Integrated 5G+Satellite solution** contains 3 major elements to support various use case upon disaster recovery and network resilience:

2023 - 2026

- Integrated NTN RAN and Cloud Service to realize SataaS (Satellite cloud as a services) Α.
- Buildup SataaS E2E Solution from UE/ UT to NR RAN for Mobility & IOT Applications Β.
- Partnership with Cellular carrier and local SI supplier for regional deployment