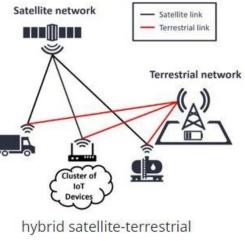

### Integrated 5G Network over Satellite

**Integrated 5G+Satellite solution** contains 3 major elements to support various use case upon disaster recovery and network resilience:

2023 - 2026

- Integrated NTN RAN and Cloud Service to realize SataaS (Satellite cloud as a services) Α.
- Buildup SataaS E2E Solution from UE/ UT to NR RAN for Mobility & IOT Applications Β.
- Partnership with Cellular carrier and local SI supplier for regional deployment