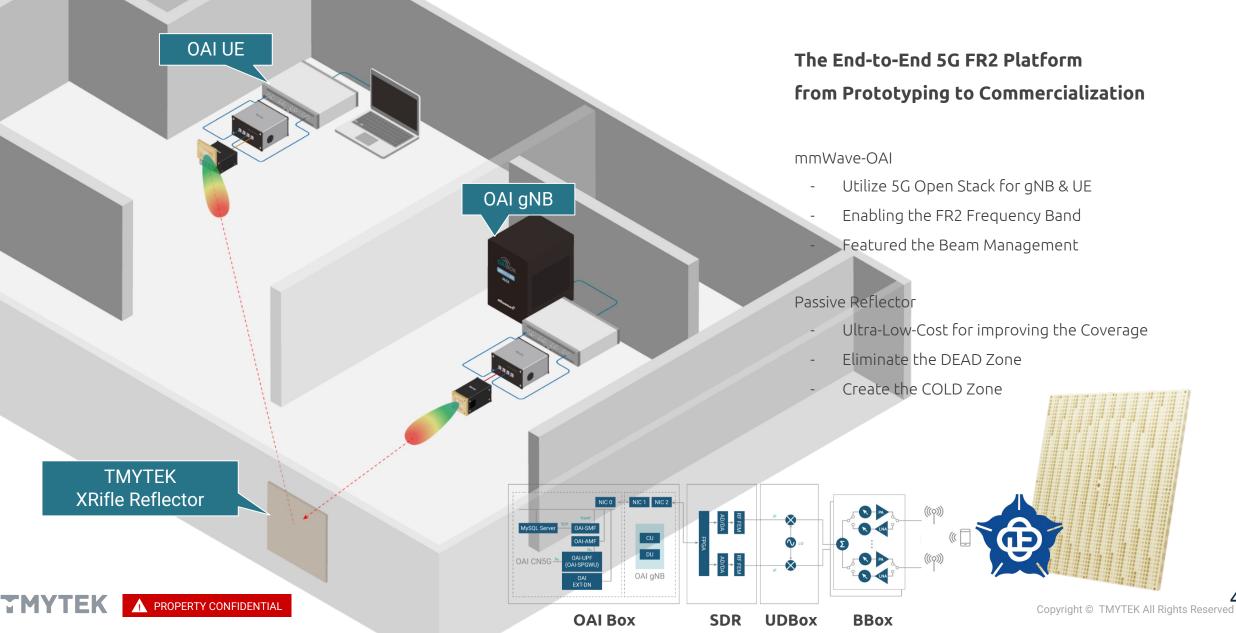

.com



Smart Networks and Services International and European Cooperation Ecosystem

## MYTEK

### **Connect the Future**

Michael Lin Head of Business Development & Strategic Partnership

#### A New Approach to Build Extremely Large Array Antennas (ELAAs)

The Answer to form a large array in flexible configurations for **TN, NTN and Radar** 

#### Optimized Antenna in Package Lego Pieces

A pre-built unit antenna cell with optimized antenna design along with beamforming IC.

- Antenna in cell package
- BFIC for gain and phase control

#### Benefit to customers

- Lower Cost Higher Yield
- Fast Development Cycle
- Extreme Performance

#### One Architecture Suits 6G Communication & Sensing



#### Dual-Beam Design for Seamless Handover



#### Seamless 5G Deployment and Coverage Solution



4