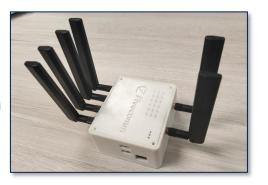

### 2. Hardware devices

Outdoor scenarios

#### 5G Rel-16 SA validation

- **5G modem** connecting user devices to 5G networks through Ethernet/USB.
- Open OS based on OpenWRT.
- Developed and integrated in H2020 projects.
- Improved in TARGET-X, 6GSANDBOX