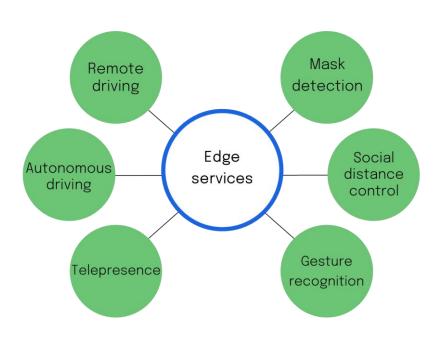

# 3. SW platform – Network Apps

Network Application end-to-end integration: successful stories