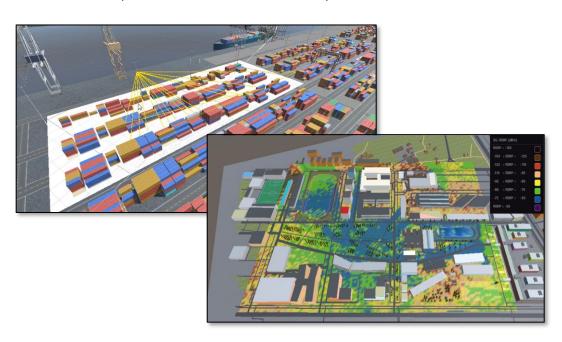

# 4. Network planner / digital twin

- 3D tool based on Unity to capture the changes in a planned area in real-time.
- Digital twin with a 3D model used to perform detailed ray tracing channel modelling.
- Coverage studies in several scenarios: smart port, water treatment plant...

#### Main benefits:

Dynamicity

Network performance

Real scenarios

End-to-end integration