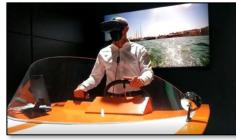

# 4. Network planner / digital twin

- 3D tool based on Unity to capture the changes in a planned area in real-time.
- Digital twin with a 3D model used to perform detailed ray tracing channel modelling.
- Coverage studies in several scenarios: smart port, water treatment plant...