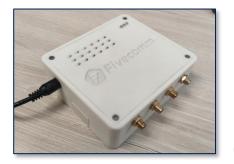

#### 5G Rel-16 SA validation

- **5G modem** connecting user devices to 5G networks through Ethernet/USB.
- Open OS based on OpenWRT.
- Developed and integrated in H2020 projects.
- Improved in TARGET-X, 6GSANDBOX