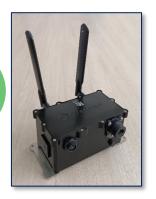

### 2. Hardware devices

Outdoor scenarios

#### 5G Rel-16 SA validation

- **5G modem** connecting user devices to 5G networks through Ethernet/USB.
- Open OS based on OpenWRT.
- Developed and integrated in H2020 projects.
- Improved in TARGET-X, 6GSANDBOX