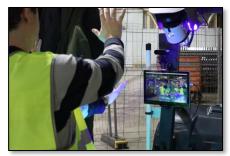

#### **5G-connected radars**:

- √ 5G module + radar technology + Al algorithms
- ✓ Application scenarios:
  - Data-driven smart mobility solutions
  - Ports 4.0
  - Water solutions (tank level flow volume)