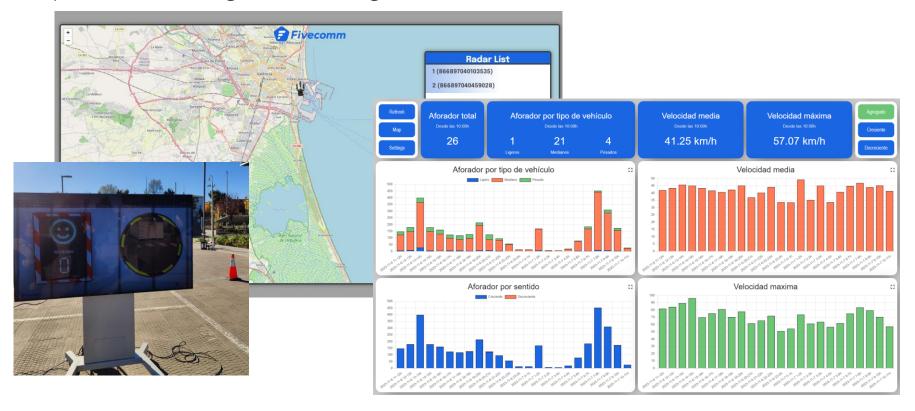

#### **5G-connected radars**:

- √ 5G module + radar technology + Al algorithms
- ✓ Application scenarios:
  - Data-driven smart mobility solutions
  - Ports 4.0
  - Water solutions (tank level flow volume)