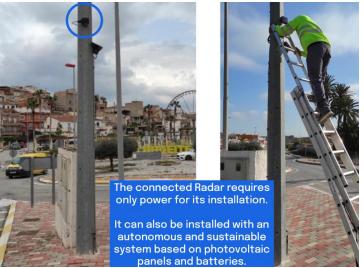

#### **5G-connected radars**:

- √ 5G module + radar technology + Al algorithms
- ✓ Application scenarios:
  - Data-driven smart mobility solutions
  - Ports 4.0
  - Water solutions (tank level flow volume)