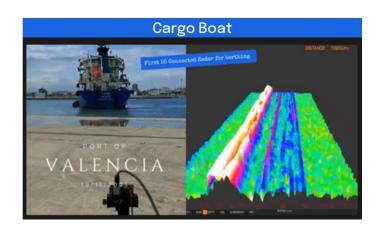

#### **5G-connected radars**:

- √ 5G module + radar technology + Al algorithms
- ✓ Application scenarios:
  - Data-driven smart mobility solutions
  - Ports 4.0
  - Water solutions (tank level flow volume)