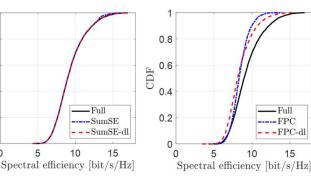

### 5. Advanced research

- Fivecomm is conducting research in:
  - Integrated Sensing and Communication
    - with special focus on vehicular communications
    - signal processing and radio resource management
  - Channel modeling and implementation
  - Cell-free massive MIMO
    - with special focus on ML for RRM
  - Energy efficiency studios on devices