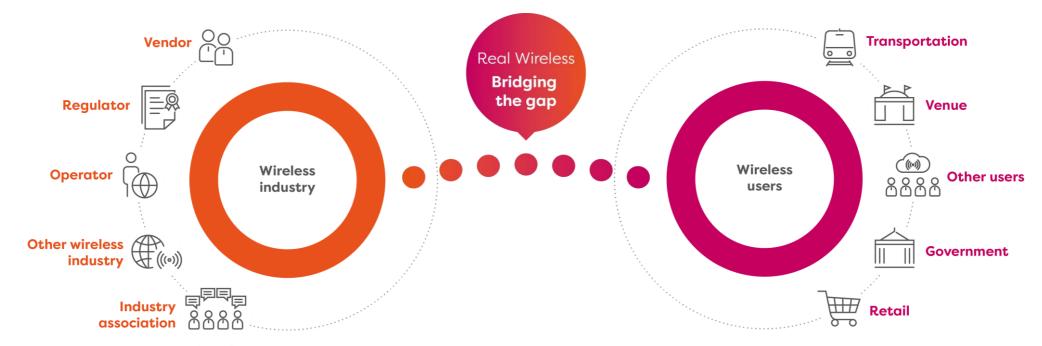

# Real Wireless bridges the gap

- Leading independent expert wireless systems advisory firm
- Technology and business of quality wireless systems
- Real Wireless builds bridges between the wireless industry and wireless users

Help the wireless industry to better understand and meet the needs of its customers

Help wireless users to get the best from wireless technologies to benefit business